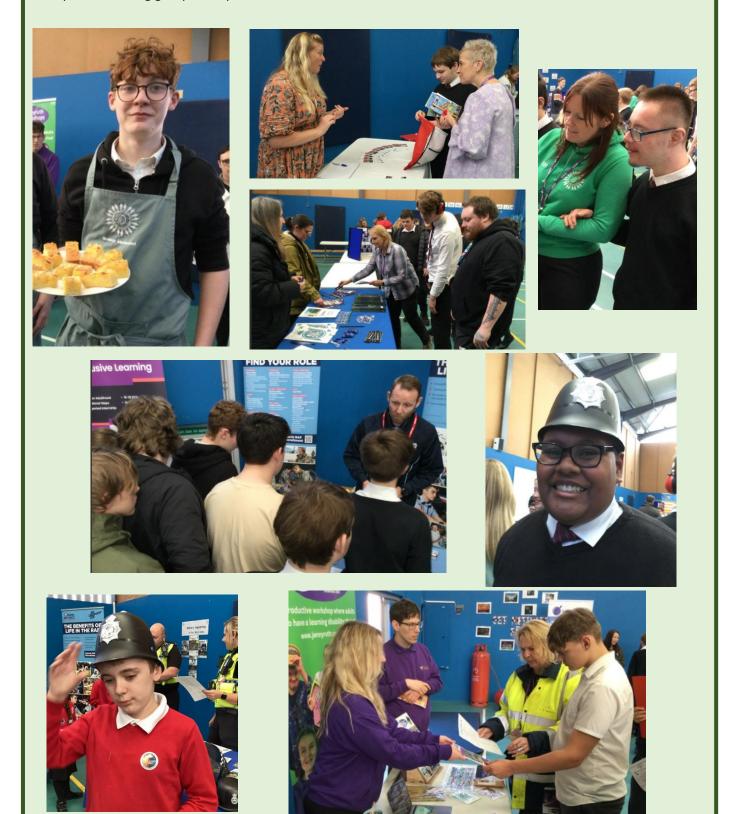

# **Careers Event**

To coincide with our Families Evening, we held our annual Careers Event at Bedale, welcoming a lot of Colleges and Training providers from around North Yorkshire and Teesside. All Bedale classes were invited to peruse the stalls, ask questions and gain an insight into potential placements for the future. Our KS4 Options Cooking groups also provided some well needed refreshments.