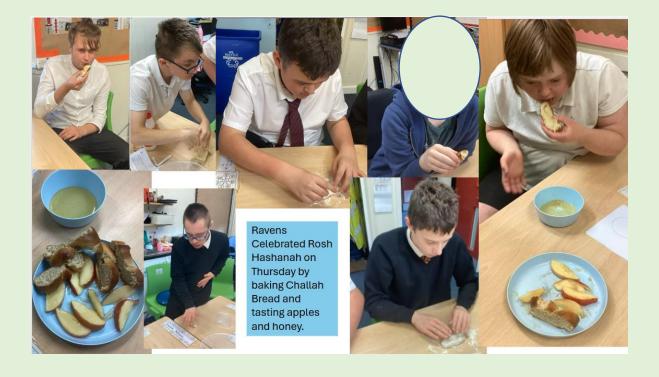

The Raven's class have been focussing on mental health and things that can cause stress and worries. They made stress balls using gloves and discussed how they can overcome their worries.

In Blackbird's the class were learning about the digestive system and how the food travels from the mouth to the toilet! It was so much fun and a really engaging way to demonstrate the whole process from start to finish.