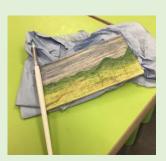

# Mowbray in Pictures - Visitors in School

This half term, Tulip's Class had a visit from Masham artist Scott Massi. It was the perfect opportunity to get some hands on advice about painting landscapes