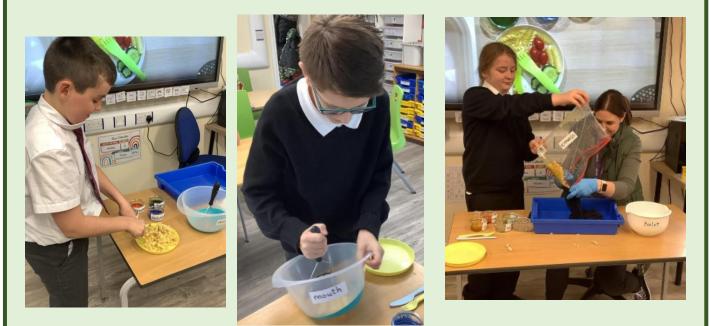

The Raven's class have been focussing on mental health and things that can cause stress and worries. They made stress balls using gloves and discussed how they can overcome their worries.

In Blackbird's the class were learning about the digestive system and how the food travels from the mouth to the toilet! It was so much fun and a really engaging way to demonstrate the whole process from start to finish.