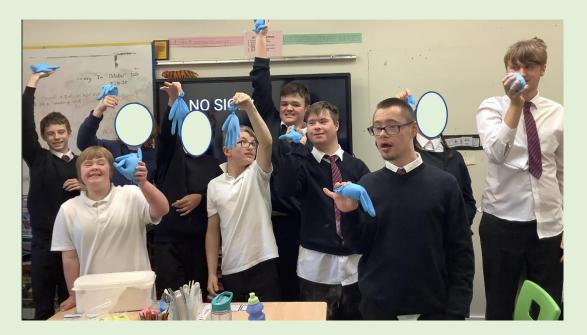

The Raven's class have been focussing on mental health and things that can cause stress and worries. They made stress balls using gloves and discussed how they can overcome their worries.

In Blackbird's the class were learning about the digestive system and how the food travels from the mouth to the toilet! It was so much fun and a really engaging way to demonstrate the whole process from start to finish.