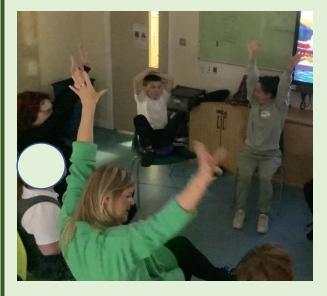

The Hawks have been very fortunate to have visits from Music Live Now, where they learned about the djembe drums

The Barn Owl's have been enjoying some Child Led Movement with Amy Manancourt, dancing their hearts out.