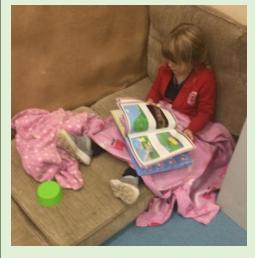

What do you do when the weather is awful outside? Well Blossom class come in and have a sensory boogey!! Daisy class have been encouraging a love of reading, by creating their own little class snug. Doesn't it look cosy?!