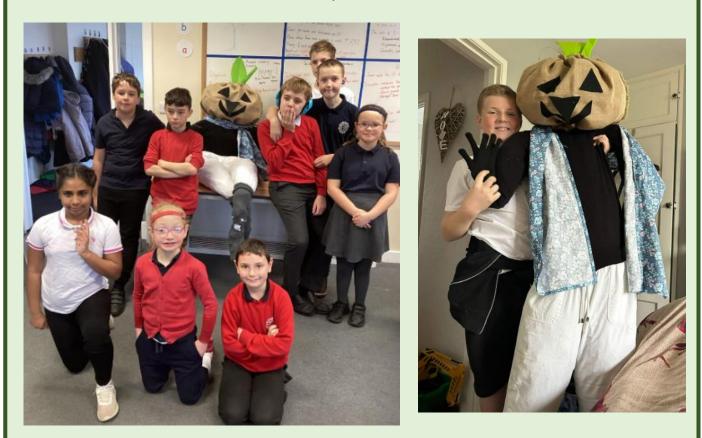

#### Mowbray in Pictures

Tulip's class helped to build this wonderful Guy Fawkes, for Bedale bonfire night. They decided to give it a Pumpkin head as it was close to Halloween. Finley then took the Guy to present to the town. Well done everyone!