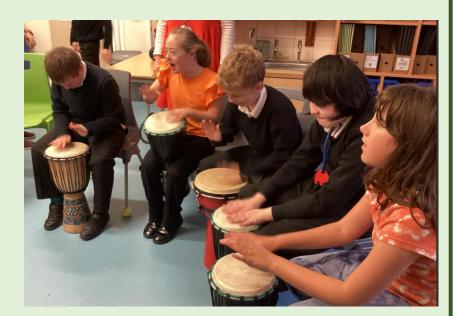

The Hawks have been very fortunate to have visits from Music Live Now, where they learned about the djembe drums

The Barn Owl's have been enjoying some Child Led Movement with Amy Manancourt, dancing their hearts out.