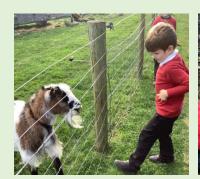

Chestnut class enjoyed a visit from Bethell Church representatives. They enjoyed joining in with the songs and learning about the seasons

Daffodil class have been enjoying their trips to the farm and interacting with the animals