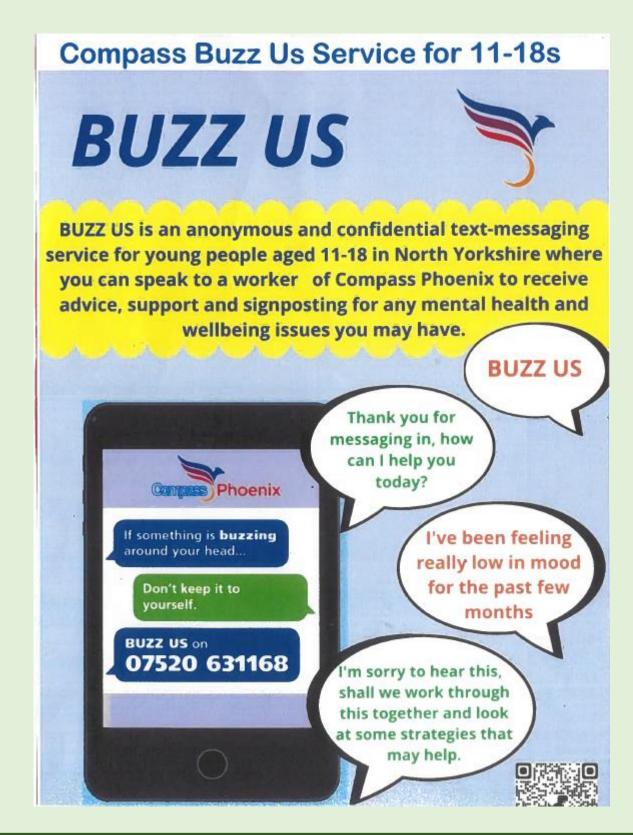

# A message from our Pastoral Team

Our pastoral support team have been working hard to ensure our children and young people feel safe and support both in and out of school. They would like to share a great resource that can be accessed by Secondary Pupils, out of school hours.