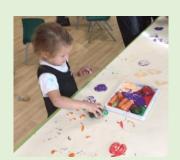

# <u>Mowbray in Pictures</u>

Just a reminder to Families – if you would like to see your child in the newsletter, please ensure you have updated the school office with your permissions. For your child's image to be used in any of our social media, they must have photograph permission.

What do you do when the weather is awful outside? Well Blossom class come in and have a sensory boogey!! Daisy class have been encouraging a love of reading, by creating their own little class snug. Doesn't it look cosy?!