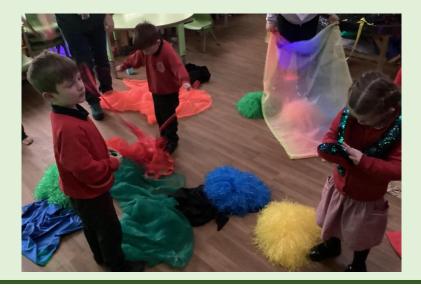

What do you do when the weather is awful outside? Well Blossom class come in and have a sensory boogey!! Daisy class have been encouraging a love of reading, by creating their own little class snug. Doesn't it look cosy?!