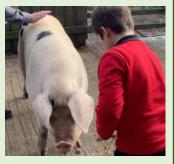

Chestnut class enjoyed a visit from Bethell Church representatives. They enjoyed joining in with the songs and learning about the seasons

Daffodil class have been enjoying their trips to the farm and interacting with the animals