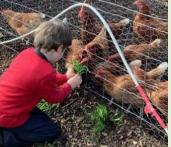

Chestnut class enjoyed a visit from Bethell Church representatives. They enjoyed joining in with the songs and learning about the seasons

Daffodil class have been enjoying their trips to the farm and interacting with the animals